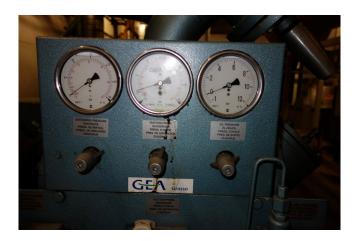

Inclusief:

Elektromotor. Vermogen Toerental Fabrikaat : 160 kW. : 1.450 omw./min. : Leroy Somer.

- Instrumenten paneel.

  Zuig, pers en oliedrukmanometer.
  Hoge en lagedruk pressostaat.
  Oliedrukpressostaat.
  Persgastemperatuurbeveiliging.