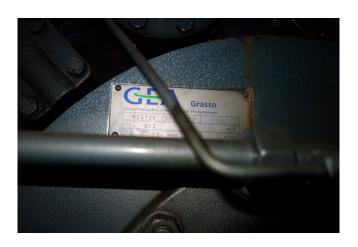

## **Grasso RC 412E**

### **Used Grasso RC 412E**

Used compressor unit GEA Grasso RC 412E. This NH3 ammonia compressor unit has the following components: 1x Electromotor Schorch KN7315S-BB01B-401 (160 kW at 1480 RPM) and GEA Grasso Oil separator. Part of complete installation, see stocknumber: 7236 \*Why choose for HOSBV? Were not only the largest used refrigeration specialist in Europe, but also, we deliver all equipment including an extensive test, warranty and industrial cleaning. \*Optional we can also perform a new paint job and arrange the logistics.