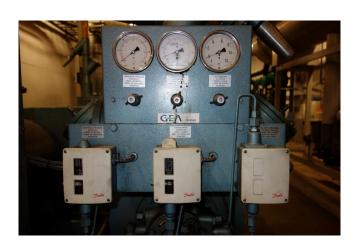

### **Used Grasso RC 412E**

Used compressor unit GEA Grasso RC 412E. This NH3 ammonia compressor unit has the following components: 1x Electromotor Schorch KN7315S-BB01B-401 (160 kW at 1480 RPM) and GEA Grasso Oil separator. Part of complete installation, see stocknumber: 7236 \*Why choose for HOSBV? Were not only the largest used refrigeration specialist in Europe, but also, we deliver all equipment including an extensive test, warranty and industrial cleaning. \*Optional we can also perform a new paint job and arrange the logistics.

Inclusief:

Elektromotor. Vermogen Toerental Fabrikaat : 160 kW. : 1.450 omw./min. : Leroy Somer.

- Instrumenten paneel.

  Zuig, pers en oliedrukmanometer.
  Hoge en lagedruk pressostaat.
  Oliedrukpressostaat.
  Persgastemperatuurbeveiliging.