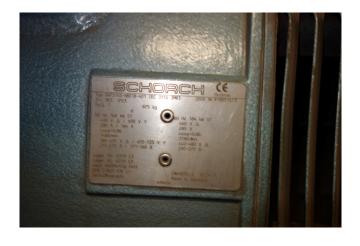

### **Used Grasso RC 412E**

Used compressor unit GEA Grasso RC 412E. This NH3 ammonia compressor unit has the following components: 1x Electromotor Schorch KN7315S-BB01B-401 (160 kW at 1480 RPM) and GEA Grasso Oil separator. Part of complete installation, see stocknumber: 7236 \*Why choose for HOSBV? Were not only the largest used refrigeration specialist in Europe, but also, we deliver all equipment including an extensive test, warranty and industrial cleaning. \*Optional we can also perform a new paint job and arrange the logistics.