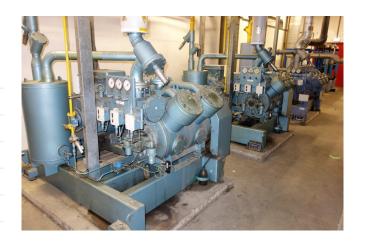

### **Used Grasso RC 412E**

Used compressor unit GEA Grasso RC 412E. This NH3 ammonia compressor unit has the following components: 1x Electromotor Schorch KN7315S-BB01B-401 (160 kW at 1480 RPM) and GEA Grasso Oil separator. Part of complete installation, see stocknumber: 7236 \*Why choose for HOSBV? Were not only the largest used refrigeration specialist in Europe, but also, we deliver all equipment including an extensive test, warranty and industrial cleaning. \*Optional we can also perform a new paint job and arrange the logistics.