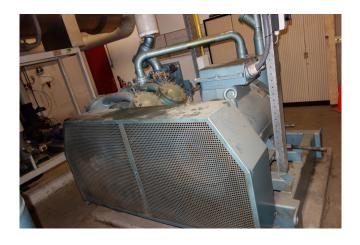

### **Used Grasso RC 412E**

Used compressor unit GEA Grasso RC 412E. This NH3 ammonia compressor unit has the following components: 1x Electromotor Schorch KN7315S-BB01B-401 (160 kW at 1480 RPM) and GEA Grasso Oil separator. Part of complete installation, see stocknumber: 7236 \*Why choose for HOSBV? Were not only the largest used refrigeration specialist in Europe, but also, we deliver all equipment including an extensive test, warranty and industrial cleaning. \*Optional we can also perform a new paint job and arrange the logistics.

Frame.

De compressor is met de elektromotor, de olie afscheider en toebehoren samengebouwd op een stalen frame.

Het frame is gestraald en in kleur gespoten.

**HOS BV** info@hosbv.com (+31) (0)23-5404237 www.hosbv.com